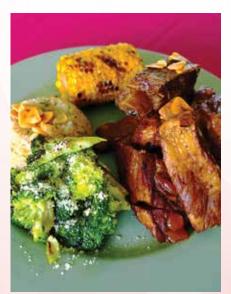

#### WINGS WEDNESDAYS

#### Club Alliance Sharky's Killer Wings (2F)

40pc. Bucket of Bone-in Wings served with your choice of 2 sauces (Mango Habanero / Sweet Baby Rays / Honey Wheat Chipotle BBQ / Tokyo Night Asian / Garlic Parmesan / Bitter Sailor Buffalo), with ranch or blue cheese dipping sauce on the side. **\$50** Beer Bucket (6 Bottles) **\$18** Choices: Dos Equis, Budweiser, Bud Light