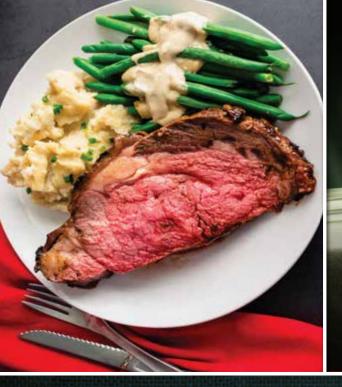

#### Tuesday Smoked Prime Rib Night

#### 4 - 8 p.m.

Juicy hickory smoked prime rib seasoned to perfection, cooked to your liking and served with hearty vegetables, soup, baked potato and garden salad. **\$19** 