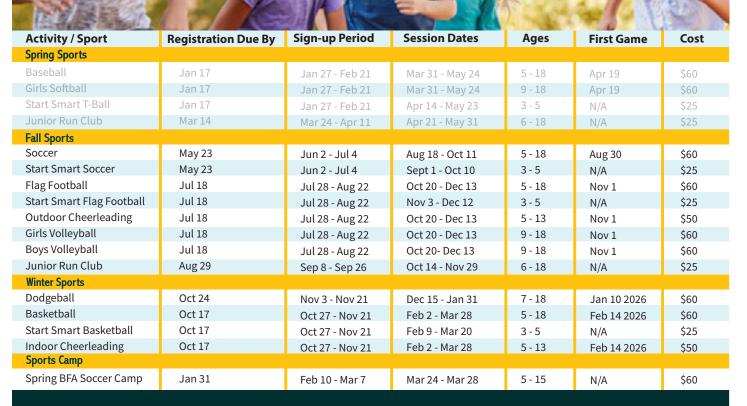

# 425 YSF CALENDAR

#### Practice Days and Times\*

League Sports/Cheerleading: Practices will be Mondays & Wednesdays or Tuesdays & Thursdays for an hour between 4 - 7 p.m. Start Smart: Practices will be Mondays & Wednesdays for Yokosuka and Tuesdays & Thursdays for Ikego for an hour between 4 - 5 p.m. Run Clubs: Practices will be Mondays & Wednesdays for Yokosuka and Tuesdays & Thursdays for Ikego for an hour between 4:30 -5:30 p.m. \* Calendar information, programs, dates, aging date, and cost are subject to change.

Steps to Register for Youth Sports Activities and Programs: (1) Complete a Navy Child & Youth Program Registration Packet: www.navymwryokosuka.com

(2) Complete a PAYS orientation training - Link to PAYS training: https://www.nays.org/paysonline/

 (3) Email forms and PAYS Certification to: CFAYYOUTHSPORTS@us.navy.mil
 (4) Login information to sign-up for our sports activities will be given through email once forms are reviewed and verified.

(5) Registration Link: https://myffr.navyaims.com/yokosukacyp.html Forms can be picked up and/or dropped off at our Youth Sports Office from 10 a.m. - 5:30 p.m.

#### **Volunteer Coaches**

Our Youth Sports Program is always looking for volunteer coaches. They are the foundation of our Youth Sports department and are trained and educated to provide participants with a fun-filled, safe and rewarding experience. If you are interested in coaching, please email us at CFAYYOUTHSPORTS@us.navy.mil. Find us on Facebook @ www.facebook.com/yokosukacyp For more information call 241-2952 or 046-806-2952