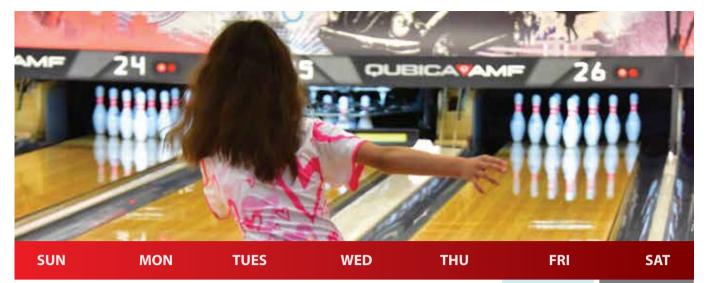

# August Bowling Center

MGIF 4 - 8 p.m.

Cosmic Bowling 8 p.m. - Closing 2

Cosmic Bowling 8 p.m. - Closing

| 3                                                           | <b>4</b> Closed     | Tuesday Night<br>Doubles<br>5:30 - 7:30 p.m. | Captain's Cup<br>Bowling<br>5:30 p.m. | 7  | MGIF<br>4 - 8 p.m.<br>Cosmic Bowling<br>8 p.m Closing | National Bowling Day! Cosmic Bowling 8 p.m Closing              |
|-------------------------------------------------------------|---------------------|----------------------------------------------|---------------------------------------|----|-------------------------------------------------------|-----------------------------------------------------------------|
| Back 2 School Bowling 1 - 4 p.m.                            | <b>11</b><br>Closed | Tuesday Night<br>Doubles<br>5:30 - 7:30 p.m. | Captain's<br>Cup Bowling<br>5:30 p.m. | 14 | MGIF<br>4 - 8 p.m.<br>Cosmic Bowling<br>8 p.m Closing | <b>16</b> Back 2 School  Teen Jam 6 - 9 p.m.                    |
| Parent / Child No Tap Doubles Tournament 1 p.m. \$30 / Team | 18<br>Closed        | Tuesday Night<br>Doubles<br>5:30 - 7:30 p.m. | 20                                    | 21 | MGIF<br>4 - 8 p.m.<br>Cosmic Bowling<br>8 p.m Closing | <b>23</b> Cosmic Bowling 8 p.m Closing                          |
| <b>24</b> No Tap Tournament 1 p.m.                          | 25<br>Closed        | Z6 Tuesday Night Doubles 5:30 - 7:30 p.m.    | 27                                    | 28 | MGIF<br>4 - 8 p.m.<br>Cosmic Bowling<br>8 p.m Closing | Labor Day<br>Weekend Special<br>Cosmic Bowling<br>8 p.m Closing |

31

Labor Day Weekend Special For more information, call 243-4200.

(Schedule subject to change)

# **Midway Grill**

Burger of the Month: The Breakfast Burger

Enjoy a tasty burger with bacon, egg and melted cheese. Served with fries and drink. \$8.95

# MGIF (Midway Grill It's Friday) Fridays • 4 - 8 p.m.

Cheers to the weekend! Pay for one hour of bowling and get an additional hour free, plus half price appetizers!

# School's Out for Summer Special

Now - August 16 • Tuesday - Friday from 10 a.m. - 5 p.m. • Saturday & Sunday All Day

Students in grades K - 12 bowl for \$1 per game (shoes not included).

# **National Bowling Day**

# August 9

Bowl for only \$1 per game all day! Need new equipment? Everything in the Pro Shop is 25% off!

# **Back 2 School Bowling**

August 10 • 1 - 4 p.m.

Come bowl, hang out with old friends, and make new ones! We'll have school supply giveaways and more! \$10 (shoe rental included).

For details please call, 046-816-4200.

# Back 2 School Teen Jam (7th -12th grade) August 16 • 6 - 9 p.m.

Bowl, listen to great music, hang out with old friends and meet new ones! Enjoy one small individual size one topping pizza and fountain drink (unlimited refills). \$20 / person (Shoe rental included)

# Parent / Child No Tap Doubles Tournament August 17 • 1 p.m.

Knock down nine pins on your first ball, and it counts as a strike! Teams will be made up of one parent & one child, bowling two games each, and two games of Scotch doubles. \$30 / team

# Back to School Special (Grades K - 12)

# August 19 - 31

Start the school year off with food and fun! Enjoy one hot dog with a fountain drink (unlimited refills) and one hour of bowling. \$10 / person (shoe rental included).

# No Tap Tournament August 24 • 1 p.m.

Knock down nine pins on your first ball, and it counts as a strike in this four game tournament! Payout will be 1-in-4. **\$20** / person

# Happy Labor Day Weekend Special

August 30 - September 1 • All Day

Bowl a strike with a red head pin and win a free game coupon!