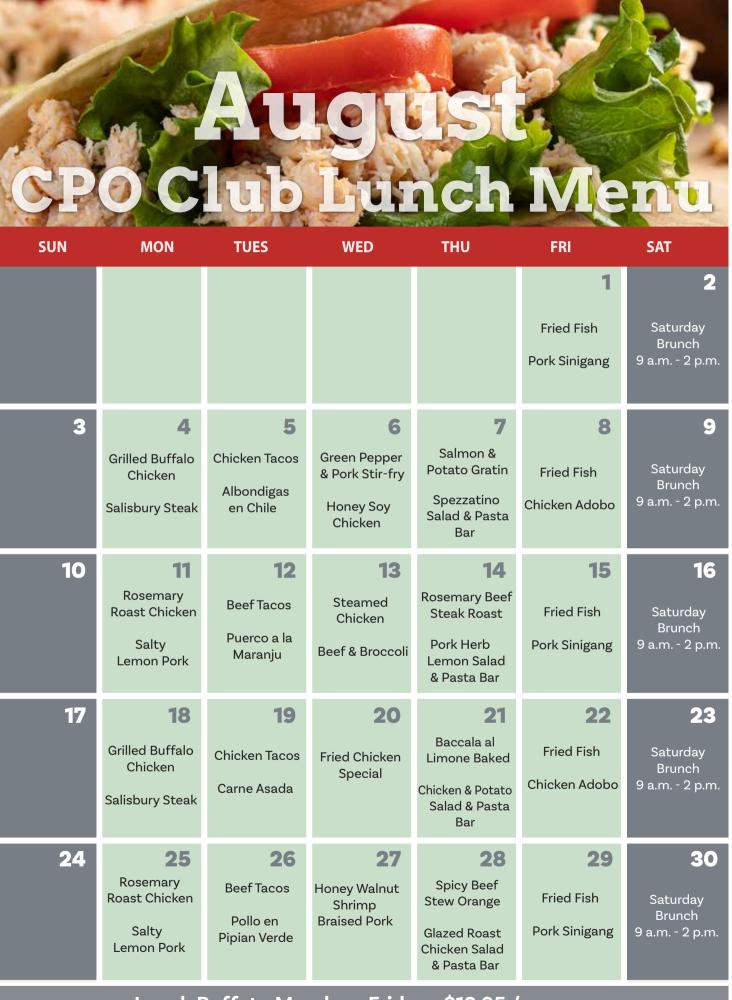

# **OFFICERS' CLUB**

**National Cupcake Day** 

August 1 • 11 a.m. - 6 p.m. • Chopsticks

Get two cupcakes for the price of one!

# **National Chocolate Chip Cookie Day**

August 4 • 6 a.m. - 6 p.m. • Chopsticks

Buy one chocolate chip cookie and get a second one for free all day.

# **National SPAM Musubi Day**

August 8 • 6 a.m. - 6 p.m. • Chopsticks

Receive 10% off on any SPAM Musubi all day.

# **National Panini Day**

**August 11 • Kosano Dining Room & Chopsticks** 

Receive 10% off on any Panini.

# **National Filet Mignon Day**

August 13 • 4 - 8 p.m. • Kosano Dining Room

Order our delicious filet mignon and dessert is on us!

# Salo-Salo Lunch Buffet

August 21 • 11 a.m. - 2 p.m. • Kosano Dining Room

Join us for lunch and enjoy a wide variety of delicious Filipino dishes! The menu will include a whole roasted pig (lechon carving), Sinigang beef soup, tossed garden salad with assorted dressings, pork lumpia, pancit bihon, pandesal and puto & leche flan for dessert and more. \$19.95

# **Prime Rib Day**

August 28 • 4 - 8 p.m. • Kosano Dining Room

Join us for this tender, juicy and delicious prime rib with a loaded baked potato, vegetable du jour, Yorkshire pudding, soup or salad and a dessert. \$21.95

# **National Chop Suey Day**

August 29 • 11 a.m. - 6 p.m. • Chopsticks

Order chop suey off of our Plate Lunch menu (single or two entrées) and receive 10% off.

Officers' Club Kosano Dining Room

# Lunch Buffet • Monday - Friday • \$12.95 / person

(Includes two entrées, soup, salad, dessert and iced tea or lemonade).

\*Menu items are subject to change.

# Shrimp Alfredo • Mondays 4 - 8 p.m.

Shrimp and pasta tossed in creamy Parmesan Alfredo and served with a slice of garlic bread. **\$16** 

# Smoked Prime Rib Night • Tuesdays • 4 - 8 p.m.

Juicy hickory smoked prime rib seasoned to perfection, cooked to your liking and served with hearty vegetables, soup, salad, baked potato and dessert. \$19

# Mongolian BBQ • Wednesdays • 4 - 8 p.m.

Treat yourself to a Mongolian BBQ with a wide selection of meats, fresh vegetables and variety of sauces. Meal comes with soup, steamed rice, pancit, and garlic rice. **85¢/ounce**.

# Texas Style Smoked Brisket • Thursdays • 4 - 8 p.m.

Juicy and tender, melt in your mouth brisket slow cooked and smoked to perfection with our blend of spices. Served with pulled pork, white bread, and your choice of side. \$12.50

# Salmon Fish & Chips • Fridays • 4 - 8 p.m.

Delicious Pacific salmon breaded and fried to perfection served with your choice of side. **\$23** 

# New York Street Chicken Over Rice • Saturdays • 4 - 8 p.m.

A quintessential staple of New York City street vendors! Well-seasoned and slightly charred chicken served on top of yellow rice with lettuce, tomato and onion, and topped with our house sauces. Regular or spicy is available. \$12

# Saturday Brunch • 9 a.m. - 2 p.m.

An all-you-can-eat buffet that includes a breakfast section, special carving stations and Japanese food station. Reservations not required but highly recommended.